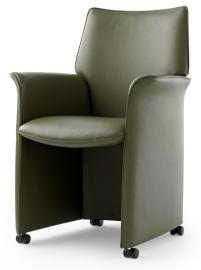

### LX380 Design: Frans Schrorer, 2011

#### Technical details

<u>Model</u>

| Inner frame                                     | Steel, beech laminate and sheet material                                                                                                                                                                                                                         |             |
|-------------------------------------------------|------------------------------------------------------------------------------------------------------------------------------------------------------------------------------------------------------------------------------------------------------------------|-------------|
| Springs<br>Springs back                         | Elastic belts<br>Free-floating sheet material                                                                                                                                                                                                                    |             |
| Legs                                            |                                                                                                                                                                                                                                                                  |             |
| Castors<br>Legs<br>Gliders                      | Swivel castor with soft tread, black<br>Aluminium polished or standard epoxy colours (powder coating)<br>Synthetic black with felt                                                                                                                               |             |
| <u>Upholstery</u>                               |                                                                                                                                                                                                                                                                  |             |
| Upholstery<br>Upholstery pull-loop              | Fabric or leather<br>Standard in same leather as chair. In case of fabric chair please s<br>of the Avantgarde leather colours.<br>Saddle stitch<br>Colour-to-colour or one of the standard colours.                                                              | eselect one |
| Stitching<br>Decorative stitch                  |                                                                                                                                                                                                                                                                  |             |
| Wadding<br>- arm<br>- seat<br>- back<br>- frame | PU/HR foam 50 kg/m³ wadding: Leoskin<br>HR foam 50 kg/m³ wadding: Leoskin<br>HR foam 30 kg/m³ wadding: Leoskin<br>Polyether foam 20 kg/m³ wadding: Leoskin                                                                                                       |             |
| <u>Functions</u>                                |                                                                                                                                                                                                                                                                  |             |
| Seat depth                                      | -2cm:                                                                                                                                                                                                                                                            |             |
| Adjustable back                                 | Operates with pull-loop                                                                                                                                                                                                                                          |             |
| <u>Comments</u>                                 |                                                                                                                                                                                                                                                                  |             |
| Certifications                                  | All materials applied in the model comply with the laws and reg<br>of the country of destination. On request foam materials with a<br>flameretardants can be applied.<br>All sheet materials used in this model comply with the CARB2 re<br>or are NAF certified | dditional   |