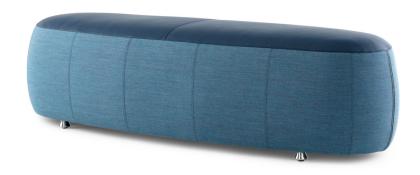

## Technical details

Model

Inner frame Sheet material

Wadding HR foam 40kg/m³, wadding Leoskin

Polyether foam 30kg/m³, wadding Leoskin Polyether foam 30kg/m³, wadding Leoskin

<u>Upholstery</u>

**Upholstery** Fabric or leather

Stitching Colour-to-colour or one of the standard colours

**Decorative stitch** Flat seam and double stitch

<u>Legs</u>

Legs Polished aluminium

**Gliders** Felt

**Comments** 

**Certifications** All sheet materials used in this model comply with the CARB2 requirement