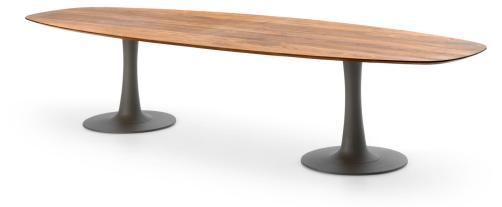

#### <u>Model</u>

| Table top<br>- Solid Oak<br>- Solid Walnut<br>- Ceramic | All standard oak oil and stain colours<br>All standard walnut oil and stain colours<br>All standard ceramics colours                                                                                                                                                                              |
|---------------------------------------------------------|---------------------------------------------------------------------------------------------------------------------------------------------------------------------------------------------------------------------------------------------------------------------------------------------------|
| <u>Base</u>                                             |                                                                                                                                                                                                                                                                                                   |
| Foot<br>Gliders                                         | Aluminium blasted, in all standard epoxy colours (with the exception of "Silk")<br>Synthetic, black                                                                                                                                                                                               |
| <u>Comments</u>                                         |                                                                                                                                                                                                                                                                                                   |
| Column and Foot                                         | The tables with round table top have a rounded column and the tables with an oval table top have an oval column.                                                                                                                                                                                  |
| Ceramic                                                 | Note: Ceramic table is 5 mm higher                                                                                                                                                                                                                                                                |
| Media technology                                        | Media technology can be fitted in every table top within the Leolux LX col-<br>lection. Leolux LX offers the possibility to build media technology to spec on<br>request, please contact our sales department for more information.<br>A few examples of media technology are shown on this page. |
|                                                         |                                                                                                                                                                                                                                                                                                   |