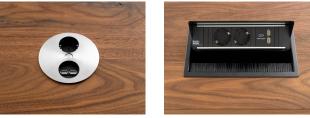

#### <u>Model</u>

| Table top<br>- Solid Oak<br>- Solid Walnut<br>- Ceramic | All standard oak oil and stain colours<br>All standard walnut oil and stain colours<br>All standard ceramics colours                                                                                                                                                                              |
|---------------------------------------------------------|---------------------------------------------------------------------------------------------------------------------------------------------------------------------------------------------------------------------------------------------------------------------------------------------------|
| <u>Base</u>                                             |                                                                                                                                                                                                                                                                                                   |
| Foot<br>Gliders                                         | Aluminium blasted, in all standard epoxy colours (with the exception of "Silk")<br>Synthetic, black                                                                                                                                                                                               |
| <u>Comments</u>                                         |                                                                                                                                                                                                                                                                                                   |
| Column and Foot                                         | The tables with round table top have a rounded column and the tables with an oval table top have an oval column.                                                                                                                                                                                  |
| Ceramic                                                 | Note: Ceramic table is 5 mm higher                                                                                                                                                                                                                                                                |
| Media technology                                        | Media technology can be fitted in every table top within the Leolux LX col-<br>lection. Leolux LX offers the possibility to build media technology to spec on<br>request, please contact our sales department for more information.<br>A few examples of media technology are shown on this page. |
|                                                         |                                                                                                                                                                                                                                                                                                   |