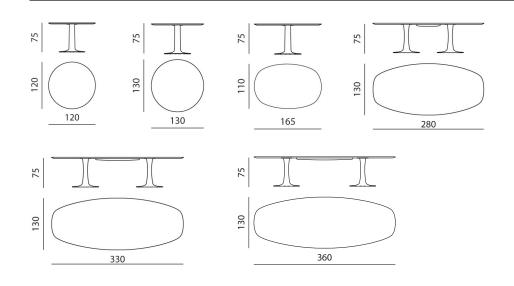

|
| Media technology                                        | Media technology can be fitted in every table top within the Leolux LX col-<br>lection. Leolux LX offers the possibility to build media technology to spec on<br>request, please contact our sales department for more information.<br>A few examples of media technology are shown on this page. |
|                                                         |                                                                                                                                                                                                                                                                                                   |



### Technical drawings

# leolux LX