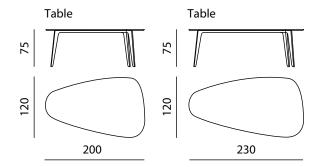

## Model

Table top

Oak Veneer
Walnut Veneer
All standard oak oil and stain colours
All standard walnut oil and stain colours

- Fenix All standard fenix colours

- **Ceramic** All selected Ceramic colours, [6 mm]