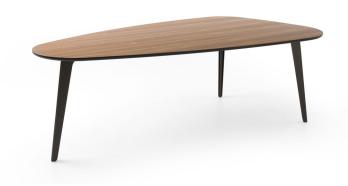

## Model

Table top

Oak Veneer
Walnut Veneer
All standard oak oil and stain colours
All standard walnut oil and stain colours

- Fenix All standard fenix colours

- **Ceramic** All selected Ceramic colours, [6 mm]

Ceramic 1: Calacatta - Pulpis - Béton - Basalt Noir

Ceramic 2: Strata Argentum - Pietra Grey - Iron Moss - Raffaello (White

Gloss) - Frappucino

Legs

Frame Steel

Optional in all standard epoxy colours

**Gliders** Synthetic, transparent