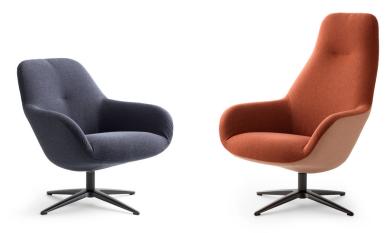

# leolux LX

## LXR03 Design: Thijs Smeets, 2019



#### Technical details

| mouer |
|-------|
|-------|

| Inner frame<br>Inner frame footstool<br>Springs seat<br>Back low<br>Back high | Steel and beech laminate<br>Sheet material and beech laminate<br>Hard steel zig-zag springs<br>Free-floating sheet material<br>None                                                            |
|-------------------------------------------------------------------------------|------------------------------------------------------------------------------------------------------------------------------------------------------------------------------------------------|
| Wadding                                                                       | HR foam 50kg/m³, wadding Leoskin<br>HR foam 40kg/m³, wadding Leoskin<br>HR foam 30kg/m³, wadding Leoskin<br>Pol