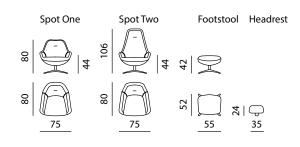

|
| <u>Functions</u>                                                              |                                                                                                                                                                                                |
| Seat height<br>Auto Return                                                    | +2cm<br>On request                                                                                                                                                                             |

#### <u>Comments</u>

Certifications

All sheet materials used in this model comply with the CARB2 requirement or are NAF certified

On request foam materials with additional flame retardants can be applied.

### Technical drawings