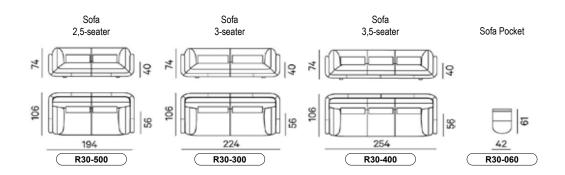

## DIMENSIONS All witdth dimensions are rounded up. All dimensions are approximate.