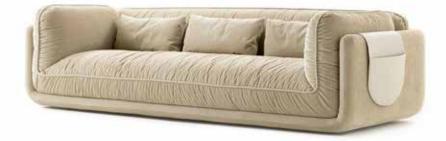

## **TECHNICAL DATA**

| Inner frame                      | Sheet material.                                                             |
|----------------------------------|-----------------------------------------------------------------------------|
| Springs seat                     | Pocker springs.                                                             |
| Filling                          | HR foam 50kg/m <sup>3</sup> , covering Leoskin.                             |
| -                                | HR foam 30kg/m <sup>3</sup> , covering Leoskin.                             |
|                                  | Polyether foam 30kg/m³, covering Leoskin.                                   |
| Filling back and arm cushion(s)  | Leofill, 70% little foam plates and 30% Fibreballs.                         |
| Filling lumbar cushion           | Leofill, 100% fibreballs.                                                   |
| Legs                             | Polished aluminium.                                                         |
| Gliders                          | Black synthetic.                                                            |
| Decorative stitching             | Finished with piping and double-stitch.                                     |
| Upholstery Sofa Pocket           | Only available in leather.                                                  |
| Decorative stitching Sofa Pocket | Point Stitch.                                                               |
| Customize option                 | Seat height + 1,5 cm.                                                       |
| Special features                 | A tool for lifting this sofa is supplied on delivery.                       |
|                                  | This sofa will be supplied disassembled and needs to be assembled at place. |
| Design                           | Studiopepepe 2023.                                                          |
| Comfort options                  | E                                                                           |
|                                  |                                                                             |