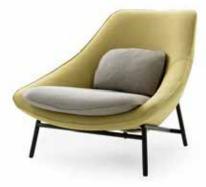

## **TECHNICAL DATA**

| Inner frame          | Metal frame.                                            |
|----------------------|---------------------------------------------------------|
| Seat inner frame     | Sheet material.                                         |
| Springs seat         | Elastic belts.                                          |
| Filling              | PU/HR foam 45kg/m³, covering Leoskin.                   |
| - Back cushion       | Leofill, 60% latex and 40% fibreballs.                  |
| - Seat cushion       | HR foam 50kg/m³, covering Leoskin.                      |
| Frame                | Steel, powder coated in all selected Epoxy colours.     |
| Gliders              | Black synthetic.                                        |
| Decorative stitching | Saddle-stitch and double-stitched decorative stitching. |
| Design               | Yonoh, 2022.                                            |