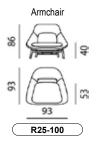

## DIMENSIONS

All witdth dimensions are rounded up. All dimensions are approximate.