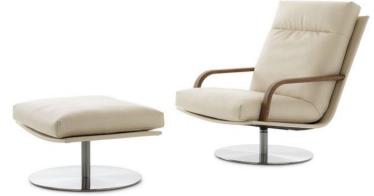

## **TECHNICAL DATA**

| TECHNICAL DATA             |                                                       |
|----------------------------|-------------------------------------------------------|
| Inner frame                | Plywood beech.                                        |
| Springs seat               | None.                                                 |
| Mechanism                  | Revolving mechanism.                                  |
| Arm                        | No, upholstered or laminated solid oak.               |
| - Upholstered              | All selected leather colours (fabric excluded).       |
| - Oak                      | All selected oak stain colours.                       |
| Filling                    | Polyether foam 30kg/m³, covering Leoskin.             |
| - Cushion                  | Leofill, 60% latex and 40% fibreballs.                |
| Base                       | Pure or Disc                                          |
| - Pure                     | Polished aluminium.                                   |
|                            | Option: All selected epoxy colours.                   |
| - Disc                     | Polished stainless steel.                             |
|                            | Option: All selected epoxy colours.                   |
| Gliders                    | Felt.                                                 |
| Decorative stitching       | Double-stitched decorative stitching and a flat seam. |
| Customize options armchair | Seat height + 2 cm via the base.                      |
|                            | Seat height + 4 cm via the base.                      |
| Customize option footstool | Seat height +2cm via part between legs and seat.      |
| Please note                | Plump up cushions daily to preserve their soft look.  |
| Design                     | Kaschkasch 2022.                                      |
| Comfort options            |                                                       |
|                            |                                                       |