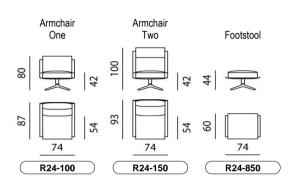

## DIMENSIONS

All witdth dimensions are rounded up. All dimensions are approximate.