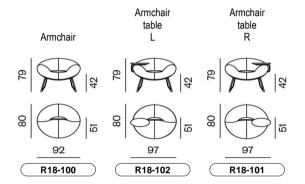

## **DIMENSIONS**

All witdth dimensions are rounded up. All dimensions are approximate.