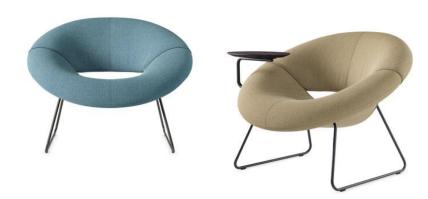

Le plateau de la table (gauche ou droite) est optionel et peut être tourné au-sessus du siège.

Charge maximale de 5 kg.

Design Martin Ballendat, 2021.