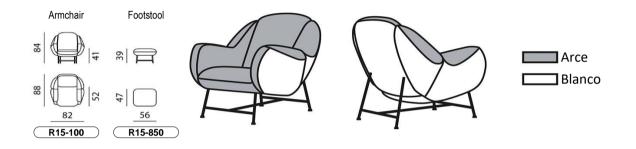

## DIMENSIONS

All witdth dimensions are rounded up. All dimensions are approximate.