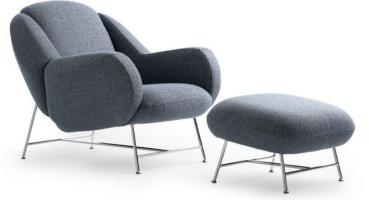

## **TECHNICAL DATA**

| Inner frame           | Solid beech and sheet material.                                                                                                                                                                                |
|-----------------------|----------------------------------------------------------------------------------------------------------------------------------------------------------------------------------------------------------------|
| Footstool inner frame | Sheet material.                                                                                                                                                                                                |
| Springs seat          | Hard steel zig zag springs.                                                                                                                                                                                    |
| Springs back          | None.                                                                                                                                                                                                          |
| Springs footstool     | None.                                                                                                                                                                                                          |
| Filling               | HR foam 50 kg/m³.                                                                                                                                                                                              |
| Ū                     | HR foam 40kg/m <sup>3</sup> .                                                                                                                                                                                  |
|                       | HR foam 30kg/m <sup>3</sup> .                                                                                                                                                                                  |
|                       | PU/HR foam.                                                                                                                                                                                                    |
| Frame                 | Chrome plated steel.                                                                                                                                                                                           |
|                       | Option: All selected Epoxy colours (powder coating).                                                                                                                                                           |
| Gliders               | Steel, follows colour of the frame.                                                                                                                                                                            |
| Decorative stitching  | Flat seam.                                                                                                                                                                                                     |
| Please note           | Stretch fabrics cannot be combined with other upholstery materials. However, it is possible to combine colours from the same stretch fabric.                                                                   |
| Certifications        | All sheet materials used in this model comply with the CARB2 requirement or are NAF certified.                                                                                                                 |
| Design                | All materials used in the furniture meet the legal requirements of the country of destination.<br>Foam materials with flame-retardant characteristics can be supplied on request.<br>Studio Truly Truly, 2021. |