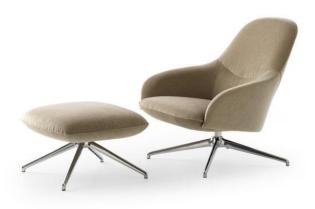

## **DIMENSIONS**

All witdth dimensions are rounded up. All dimensions are approximate.



## **TECHNICAL DATA**

Inner frame Metal frame with sheet material.

Inner frame footstool Sheet material.

Mechanism Revolving mechanism. Filling PU/HR 35kg/m³

PU/HR 55kg/m<sup>3</sup> HR foam 50 kg/m<sup>3</sup>.

Base Powder coated in all selected Silk Epoxy colours.

Option: Polished aluminium.

Gliders Black synthetic.

Upholstery We don't recommend patterned fabrics due to design.

Not available in Stretch fabrics.

Decorative stitching Double-stitched decorative stitching, saddle-stitch and a flat seam.

Customize options Seat height + 2 cm, - 2 cm.

Certifications

All sheet materials used in this model comply with the CARB2 requirement or are NAF certified.

All materials used in the f