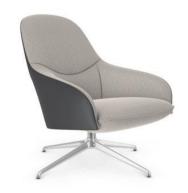

## **DIMENSIONS**

All witdth dimensions are rounded up. All dimensions are approximate.



## **TECHNICAL DATA**

Inner frame Metal frame with sheet material.

Inner frame footstool Sheet material.

Mechanism Revolving mechanism. Filling PU/HR 35kg/m³

PU/HR 55kg/m<sup>3</sup> HR foam 50 kg/m<sup>3</sup>.

Base Powder coated in all selected Silk Epoxy colours.

Option: Polished aluminium.

Gliders Black synthetic.

Upholstery We don't recommend patterned fabrics due to design.

Not available in Stretch fabrics.

Decorative stitching Double-stitched decorative stitching, saddle-stitch and a flat seam.

Customize options Seat height + 2 cm, - 2 cm.

Certifications

All sheet materials used in this model comply with the CARB2 requirement or are NAF certified.

All materials used in the fur