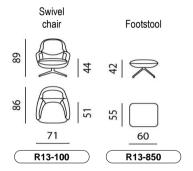

## **DIMENSIONS**

All witdth dimensions are rounded up. All dimensions are approximate.