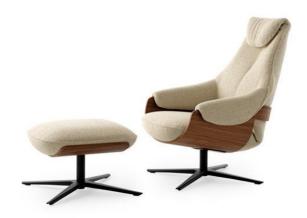

## **DIMENSIONS**

All witdth dimensions are rounded up. All dimensions are approximate.



## **TECHNICAL DATA**

Shell Oak or walnut veneer

Oak veneer
Walnut veneer
Inner frame
All selected oak stain colours.
All selected walnut stain colours.
Beech laminate and sheet material.

Inner frame footstool Plywood beech.

Springs seat Hard steel zig zag springs.

Springs footstool None.

Armchair Basic Revolving mechanism.

Armchair Plus Swivel mechanism combined with stepless lockable recline mechanism.

Filling HR foam 50kg/m³, covering Leoskin. HR foam 30kg/m³, covering Leoskin.

Base Pure Polished aluminium.

Option: All selected Epoxy colours (powder coating).

Handle armchiar Plus Chromeplated steel, when base is polished aluminium.

Lacquered in matching colour when base is executed