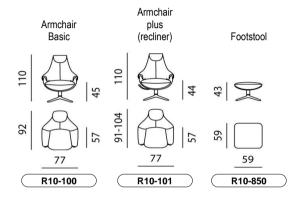

## **DIMENSIONS**

All witdth dimensions are rounded up. All dimensions are approximate.