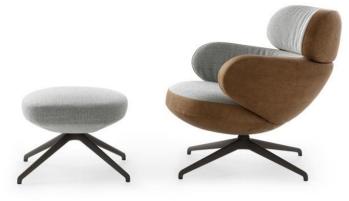

## leolux LX



## DIMENSIONS

All witdth dimensions are rounded up. All dimensions are approximate.



## **TECHNICAL DATA**

| TECHNICAL DATA        |                                                                                                                                              |
|-----------------------|----------------------------------------------------------------------------------------------------------------------------------------------|
| Inner frame           | Metal frame.                                                                                                                                 |
| Inner frame footstool | Sheet material.                                                                                                                              |
| Springs s