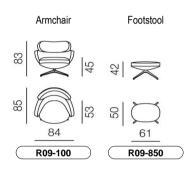

## DIMENSIONS

All witdth dimensions are rounded up. All dimensions are approximate.