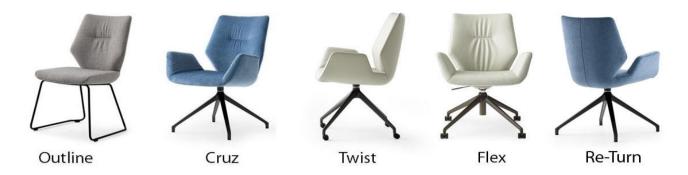

Base Twist Polished aluminium.

Option: All selected Epoxy colours (powder coating).

Castors Castors with soft tread.
Frame Outline Steel, Epoxy E2200 Nuit Silk.

Option: All selected epoxy colours or chrome.

Gliders Synthetic black (can be changed with felt gliders by enduser).

Base Flex Polished aluminium.

Option: All selected Epoxy colours (powder coating).

Castors Castors with soft tread.

Base Re-turn Aluminium, powder coated in all selected Epoxy colours.