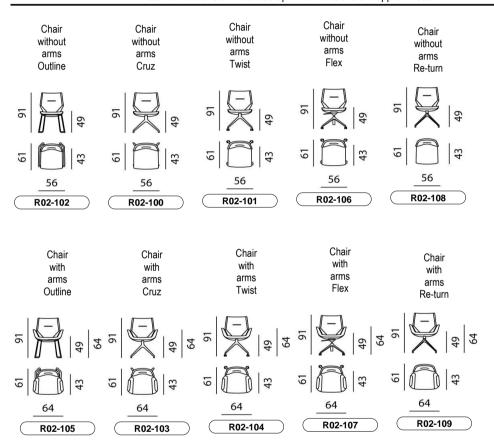

## **DIMENSIONS**

All witdth dimensions are rounded up. All dimensions are approximate.