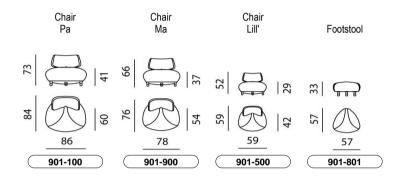

## **DIMENSIONS**

All witdth dimensions are rounded up. All dimensions are approximate.