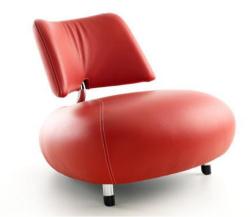

## **TECHNICAL DATA**

Seat inner frame
Back inner frame
Springs seat Pa and Ma
Springs seat Lill' and footstool

Filling PU/HR foam 50kg/m³, covering Leoskin.

Frame Chrome plated steel.

Option: All selected Epoxy colours (powder coating).

Gliders Pa, Ma and footstool Black synthetic.
Gliders Lill' Wood black.

Decorative stitching Double-stitched decorative stitching.

Upholstery The seat is only available in leather or artificial leather...