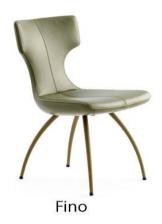

## **TECHNICAL DATA**

Inner frame Plywood beech.

Filling PU/HR foam 50kg/m³, covering Leoskin.

Legs Steel, powder coated in all selected Epoxy colours.

Gliders Fino Black synthetic with felt, gliders black synthetic are provided.