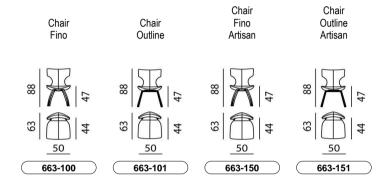

**DIMENSIONS** 

All witdth dimensions are rounded up. All dimensions are approximate.