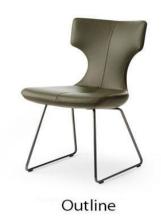

Gliders Outline Synthetic black (can be changed with felt gliders by enduser).

Decorative stitching Double-stitched decorative stitching and a flat seam.

Special features The chair has a zipper "Antique Silver" or decorative stitching "Artisan".