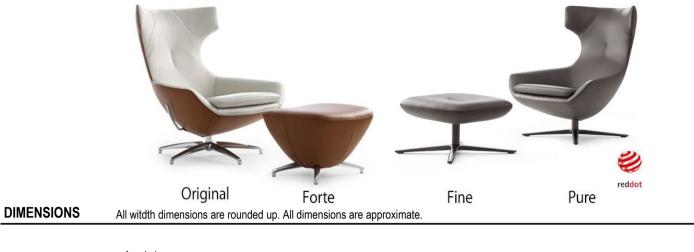

## TECHNICAL DATA

| TECHNICAL DATA             |                                                                                                       |
|----------------------------|-------------------------------------------------------------------------------------------------------|
| Inner frame                | Metal frame.                                                                                          |
| Seat inner frame           | Metal frame.                                                                                          |
| Footstool inner frame      | Sheet material.                                                                                       |
| Springing seat armchair    | Elastic belts.                                                                                        |
| Armchair Basic             | Revolving mechanism.                                                                                  |
| Armchair Plus              | Revolving mechanism with stepless lockable recline mechanism.                                         |
| Filling                    | PU/HR foam 50/30kg/m <sup>3</sup> , covering Leoskin.                                                 |
| Filling footstool          | HR foam 50kg/m³, covering Leoskin.                                                                    |
| Filling head cushion       | HR foam 40kg/m³, covering Leoskin.                                                                    |
|                            | HR foam 20kg/m³, covering Leoskin.                                                                    |
|                            | Polyether foam 30kg/m <sup>3</sup> , covering Leoskin.                                                |
| Handle armchiar Plus       | Chromeplated steel, when base is polished aluminium.                                                  |
|                            | Lacquered in matching colour when base is executed in Epoxy.                                          |
| Base Armchair              | Original (5-star swivel base).                                                                        |
|                            | Option: Pure (4-star swivel base).                                                                    |
|                            | Polished aluminium.                                                                                   |
|                            | Option: All selected Epoxy colours (powder coating).                                                  |
| Mechanism                  | Swivel mechanism.                                                                                     |
|                            | Option: Auto-return mechanism (excluded in combination with 5-star swivel base height +2cm            |
|                            | and H+4 cm).                                                                                          |
| Legs footstool Forte       | Original (4 legs).                                                                                    |
| 5                          | Option: Pure (4 legs).                                                                                |
|                            | Polished aluminium.                                                                                   |
|                            | Option: All selected Epoxy colours (powder coating).                                                  |
| Base footstool Fine        | Original (4-star base).                                                                               |
|                            | Option: Pure (4-star base).                                                                           |
|                            | Polished aluminium.                                                                                   |
|                            | Option: All selected Epoxy colours (powder coating).                                                  |
| Gliders                    | Black synthetic.                                                                                      |
| Decorative stitching       | Double-stitched decorative stitching, saddle-stitch and a flat seam.                                  |
|                            | On the back it has a special handmade embroidered seam, "Artisan".                                    |
| Different colour stitching | If a different stitching is selected, this applies to the whole piece of furniture. If the inside and |
|                            | outside need to be produced with two different colours of stitching, this needs to be specified on    |
|                            | the order.                                                                                            |
|                            | Seam "Artisan" has the same stitching colour as the backside.                                         |
| Upholstery                 | Not available in Stretch fabrics.                                                                     |
| Customize option           | Seat height + 2 cm via the base, except footstool Forte.                                              |
|                            | Seat height +4 cm via the base, except footstool Forte & Fine.                                        |
| Upholstery                 | We don't recommend patterned fabrics due to design.                                                   |
| Certifications             |                                                                                                       |
| Certifications             | All sheet materials used in this model comply with the CARB2 requirement or are NAF certified.        |
|                            | All materials used in the furniture meet the legal requirements of the country of destination.        |
|                            | Foam materials with flame-retardant characteristics can be supplied on request.                       |
| Design                     | Frans Schrofer, 2015.                                                                                 |
| Comfort options            |                                                                                                       |
|                            |                                                                                                       |
|                            |                                                                                                       |