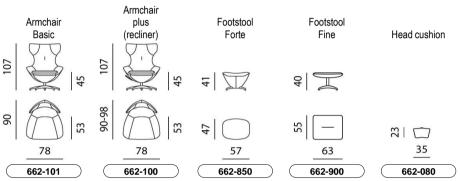

## TECHNICAL DATA

| TECHNICAL DATA             |                                                                                                       |
|----------------------------|-------------------------------------------------------------------------------------------------------|
| Inner frame                | Metal frame.                                                                                          |
| Seat inner frame           | Metal frame.                                                                                          |
| Footstool inner frame      | Sheet material.                                                                                       |
| Springing seat armchair    | Elastic belts.                                                                                        |
| Armchair Basic             | Revolving mechanism.                                                                                  |
| Armchair Plus              | Revolving mechanism with stepless lockable recline mechanism.                                         |
| Filling                    | PU/HR foam 50/30kg/m <sup>3</sup> , covering Leoskin.                                                 |
| Filling footstool          | HR foam 50kg/m³, covering Leoskin.                                                                    |
| Filling head cushion       | HR foam 40kg/m³, covering Leoskin.                                                                    |
|                            | HR foam 20kg/m³, covering Leoskin.                                                                    |
|                            | Polyether foam 30kg/m <sup>3</sup> , covering Leoskin.                                                |
| Handle armchiar Plus       | Chromeplated steel, when base is polished aluminium.                                                  |
|                            | Lacquered in matching colour when base is executed in Epoxy.                                          |
| Base Armchair              | Original (5-star swivel base).                                                                        |
|                            | Option: Pure (4-star swivel base).                                                                    |
|                            | Polished aluminium.                                                                                   |
|                            | Option: All selected Epoxy colours (powder coating).                                                  |
| Mechanism                  | Swivel mechanism.                                                                                     |
|                            | Option: Auto-return mechanism (excluded in combination with 5-star swivel base height +2cm            |
|                            | and H+4 cm).                                                                                          |
| Legs footstool Forte       | Original (4 legs).                                                                                    |
| 5                          | Option: Pure (4 legs).                                                                                |
|                            | Polished aluminium.                                                                                   |
|                            | Option: All selected Epoxy colours (powder coating).                                                  |
| Base footstool Fine        | Original (4-star base).                                                                               |
|                            | Option: Pure (4-star base).                                                                           |
|                            | Polished aluminium.                                                                                   |
|                            | Option: All selected Epoxy colours (powder coating).                                                  |
| Gliders                    | Black synthetic.                                                                                      |
| Decorative stitching       | Double-stitched decorative stitching, saddle-stitch and a flat seam.                                  |
|                            | On the back it has a special handmade embroidered seam, "Artisan".                                    |
| Different colour stitching | If a different stitching is selected, this applies to the whole piece of furniture. If the inside and |
|                            | outside need to be produced with two different colours of stitching, this needs to be specified on    |
|                            | the order.                                                                                            |
|                            | Seam "Artisan" has the same stitching colour as the backside.                                         |
| Upholstery                 | Not available in Stretch fabrics.                                                                     |
| Customize option           | Seat height + 2 cm via the base, except footstool Forte.                                              |
|                            | Seat height +4 cm via the base, except footstool Forte & Fine.                                        |
| Upholstery                 | We don't recommend patterned fabrics due to design.                                                   |
| Certifications             |                                                                                                       |
| Certifications             | All sheet materials used in this model comply with the CARB2 requirement or are NAF certified.        |
|                            | All materials used in the furniture meet the legal requirements of the country of destination.        |
|                            | Foam materials with flame-retardant characteristics can be supplied on request.                       |
| Design                     | Frans Schrofer, 2015.                                                                                 |
| Comfort options            |                                                                                                       |
|                            |                                                                                                       |
|                            |                                                                                                       |