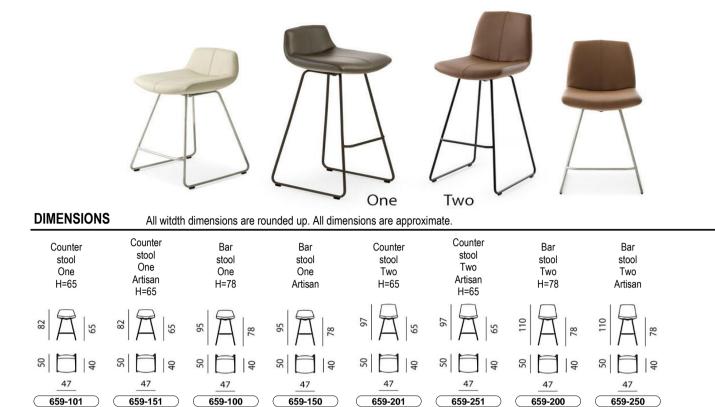

## **TECHNICAL DATA**

| Plywood beech.                                                                                                                                                                                                      |
|---------------------------------------------------------------------------------------------------------------------------------------------------------------------------------------------------------------------|
| HR foam 55kg/m³.                                                                                                                                                                                                    |
| Polyether foam 30kg/m <sup>3</sup> , covering Leoskin.                                                                                                                                                              |
| Steel, powder coated in all selected Epoxy colours.                                                                                                                                                                 |
| Synthetic black (can be changed with felt gliders by enduser).                                                                                                                                                      |
| No.                                                                                                                                                                                                                 |
| Option: Yes.                                                                                                                                                                                                        |
| Double-stitched decorative stitching and a flat seam.                                                                                                                                                               |
| The chair has a zipper "Antique Silver" or decorative stitching "Artisan".                                                                                                                                          |
| If a different stitching is selected, this applies to the whole piece of furniture. If the inside and outside need to be produced with two different colours of stitching, this needs to be specified on the order. |
| We don't recommend patterned fabrics due to design.<br>Not available in Stretch fabrics.                                                                                                                            |
| All sheet materials used in this model comply with the CARB2 requirement or are NAF certified.                                                                                                                      |
| All materials used in the furniture meet the legal requirements of the country of destination.<br>Foam materials with flame-retardant characteristics can be supplied on request.<br>Frans Schrofer, 2018.          |
|                                                                                                                                                                                                                     |