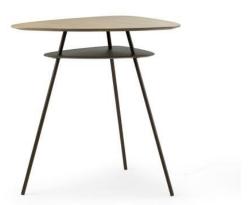

## **TECHNICAL DATA**

Top Solid oak or solid walnut.

Oak
 Walnut
 Lower table-top
 Frame
 All selected oak oil and stain colours.
 All selected walnut oil and stain colours.
 MDF lacquered, Cristallo C4600 Notte.
 Steel, Epoxy E3600 Noctis Diamond.