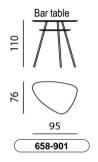

## **DIMENSIONS**

All witdth dimensions are rounded up. All dimensions are approximate.