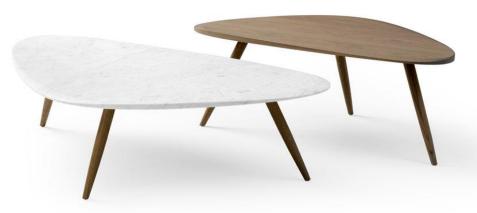

## **DIMENSIONS**

All witdth dimensions are rounded up. All dimensions are approximate.

Coffee table 90x58 cm

Coffee table 113x73 cm