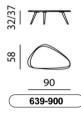

## **DIMENSIONS**

All witdth dimensions are rounded up. All dimensions are approximate.

Coffee table 90x58 cm

Coffee table 113x73 cm