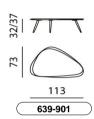

## **DIMENSIONS**

All witdth dimensions are rounded up. All dimensions are approximate.

Coffee table 90x58 cm

Coffee table 113x73 cm