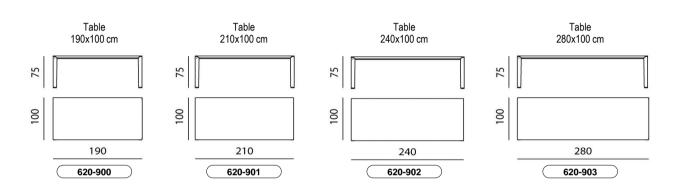

## DIMENSIONS

All witdth dimensions are rounded up. All dimensions are approximate.