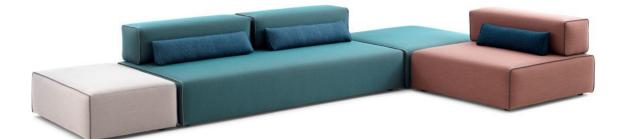

## LX396 Ponton Next (horizontal fabric)





## leolux LX

## LX396 Ponton Next (horizontal fabric)

## **TECHNICAL DATA**

| Seat inner frame             | Solid beech and sheet material.                                                                 |
|------------------------------|-------------------------------------------------------------------------------------------------|
| Back inner frame             | Solid beech.                                                                                    |
| Springs seat                 | Hard steel zig zag springs.                                                                     |
| Springs back                 | Hard steel zig zag springs.                                                                     |
| Adjustable arm/back sections | Rotatable