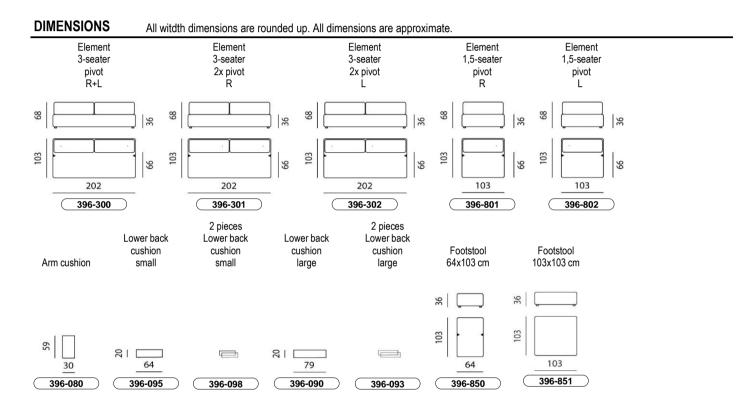

## LX396 Ponton Next (horizontal fabric)





## leolux LX

## LX396 Ponton Next (horizontal fabric)

## **TECHNICAL DATA**

| Seat inner frame             | Solid beech and sheet material.                                                                 |
|------------------------------|-------------------------------------------------------------------------------------------------|
| Back inner frame             | Solid beech.                                                                                    |
| Springs seat                 | Hard steel zig zag springs.                                                                     |
| Springs back                 | Hard steel zig zag springs.                                                                     |
| Adjustable arm/back sections | Rotatable