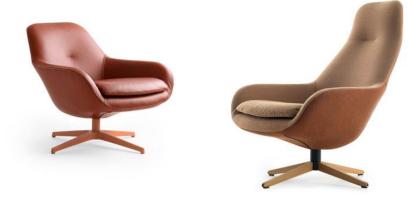

## leolux LX

## LX389 Sparkle



#### DIMENSIONS

All witdth dimensions are rounded up. All dimensions are approximate.



# leolux LX

### **TECHNICAL DATA**

| TECHNICAL DATA                    |                                                                                                |
|-----------------------------------|------------------------------------------------------------------------------------------------|
| Inner frame armchair              | Steel and beech laminate.                                                                      |
| Inner frame footstool             | Beech laminate and sheet material.                                                             |
| Springing seat armchair           | Hard steel zig zag springs.