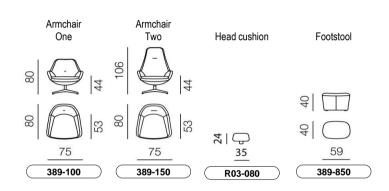

#### DIMENSIONS

All witdth dimensions are rounded up. All dimensions are approximate.