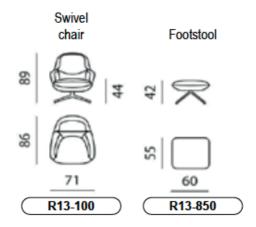

## Technical details

Model

**Inner frame** Metal frame with sheet material.

Inner frame footstool Sheet material.

**Mechanism** Revolving mechanism.

Filling PU/HR 35kg/m<sup>3</sup>

PU/HR 55kg/m<sup>3</sup> HR foam 50 kg/m<sup>3</sup>.