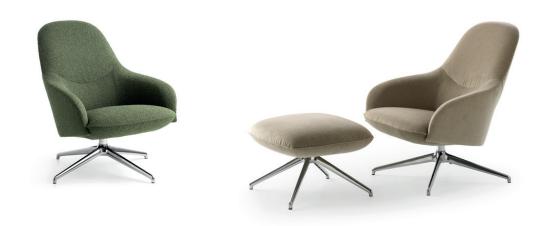

## leolux LX

## LXR13 Design: Christian Werner, 2020



## Technical details

Model

**Inner frame** Metal frame with sheet material.

Inner frame footstool Sheet material.

**Mechanism** Revolving mechanism.

Filling PU/HR 35kg/m<sup>3</sup>

PU/HR 55kg/m<sup>3</sup> HR foam 50 kg/m<sup>3</sup>.

**Base** Powder coated in all selected Silk Epoxy colours.

Option: Polished aluminium.

**Gliders** Black synthetic.

**Upholstery** We do not recommend upholstery in patter fabrics due to design and seam

format. Not available in Stretch fabrics.

**Decorative stitching** Double-stitched decorative stitching, saddle-stitch and a flat seam.

**Customize options** Seat height + 2 cm, - 2 cm.

Comments

**Certifications**All sheet materials used in this model comply with the CARB2 requirement or are

NAF certified.

All materials used in the furnitur