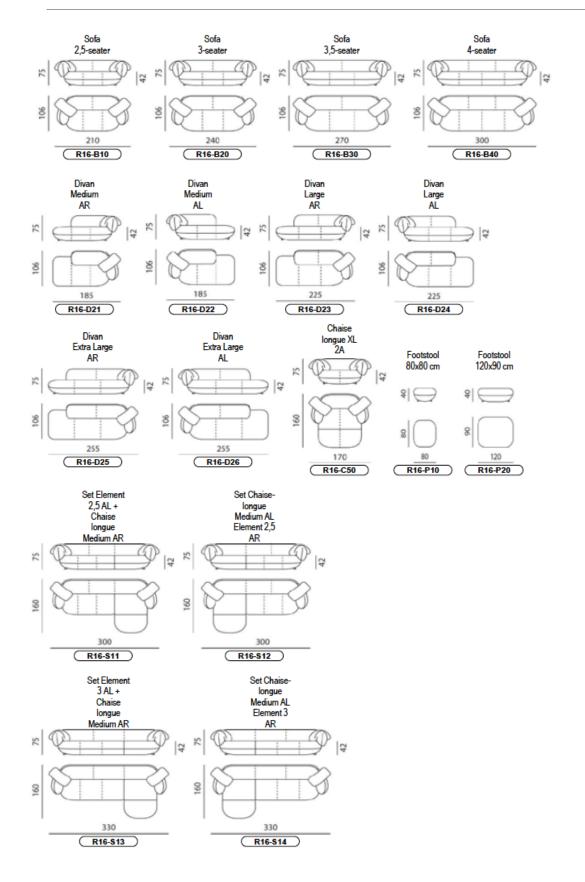

|
| <u>Comments</u>                      |                                                                                                                                                                                                                                                                                             |
| Certifications                       | All sheet materials used in this model comply with the CARB2 requirement or are<br>NAF certified.<br>All materials used in the furniture meet the legal requirements of the country of<br>destination. Foam materials with flame-retardant characteristics can be sup-<br>plied on request. |

#### Technical drawings

# leolux LX



#### Technical drawings

### leolux LX



date: 2021/07