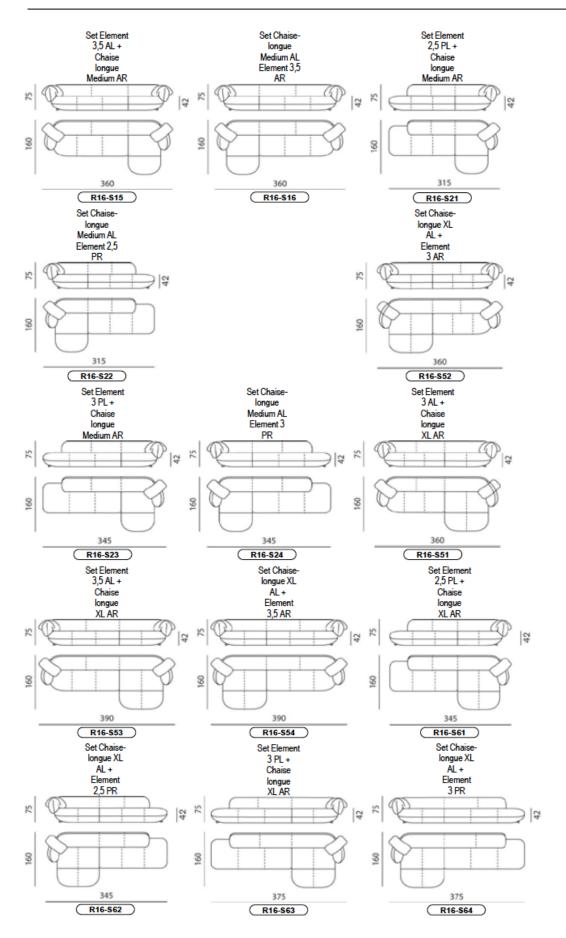

|
| <u>Comments</u>                      |                                                                                                                                                                                                                                                                                             |
| Certifications                       | All sheet materials used in this model comply with the CARB2 requirement or are<br>NAF certified.<br>All materials used in the furniture meet the legal requirements of the country of<br>destination. Foam materials with flame-retardant characteristics can be sup-<br>plied on request. |

#### Technical drawings

# leolux LX



#### Technical drawings

### leolux LX



date: 2021/07